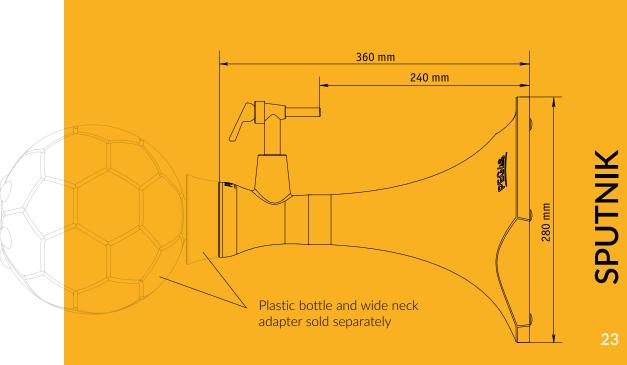

# Unique device for dispensing beer from PET bottles to mug

This device is designed for bars, beer restaurants, beer fests and every other place, where you need to serve to a huge quantity of visitors fast . What exactly you need: a stock of beer in PET bottles and those PEGAS Sputnik devices. When your guests come to the point- just set up the Sputnik onto the table and install the bottle with beer into it! Every visitor can fill a mug from Sputnik (do not forget to change the bottle when it is empty) PET-bottles dispense is held using PEGAS foam-free dispensing device, which is up to 5 times faster than using a standard beer tower with a regular tap.

ELECTION

THE FEETHE

PEGAS Sputnik is compatible with any PET bottle (PCO or BPF bottleneck) and any volumes. If you would like to use a 5L bottle, just use the adapter PEGAS Sputnik 5+.

## Draft beer goes fun. Don't let your guests wait!

Product ID 129900