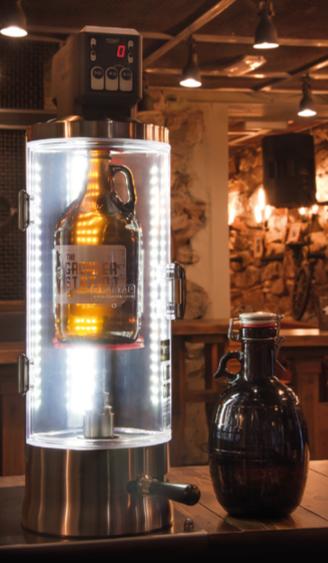

# FOAM-FREE DISPENSING INTO GROWLERS

PEGAS Craftap 3.0 is an unque advanced pressurized filler both for glass and PET growlers. It's allow to fill a beer fast, foam-free with reduced waste and 30-45 days shelf life\*. It designed with the technology to fill both glass and plastic growlers or bottles. With the counter pressure filling technology, the system dispenses draft beer that consistently holds its integrity from keg to consumption.

## What's new?

- Fully redesigned. The CrafTap 3 has advanced features which guarantee increased operational convenience, high reliability, and lower maintenance.
- Updated functionality. By implementing new materials, we have designed an efficient lock system in the device which provides users with highest safety level while performing the filling procedure.
- Versatility. By refining the adjustable bottle platform within the product, it is now quick and easy to adjust the product to fill any size bottle in just a few seconds.
- Branding and customization options available through the removable back panel specifically designed for enhanced branding opportunities.

Product ID 132900

\*According to independent survey conducted by The Growler Station (L