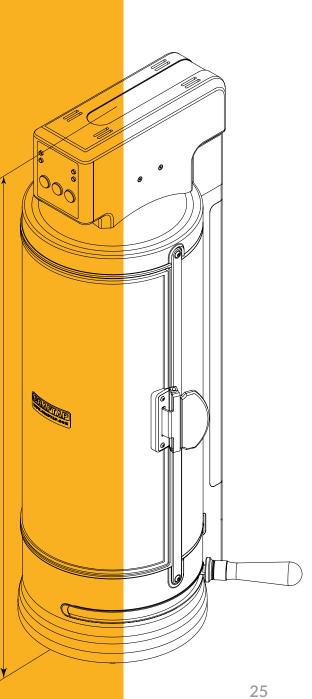

1.80 m     |
| Device Weight                                                     | Net                      | 12 Kg      |
|                                                                   | Gross                    | 13 Kg      |
|                                                                   |                          |            |



| Bottle | Compatibility |
|--------|---------------|
|        |               |

| Bottle height                       | 217-310 mm |
|-------------------------------------|------------|
| Max. bottle diameter (incl. handle) | 165 mm     |
| Outer bottle neck diameter          | 26-57 mm   |
| Min. inner bottle neck diameter     | 17 mm      |
| Volume                              | 0,33-2,0 l |
| Max. bottle pressure                | 0,5 Mpa    |











### Connectors for Novotap 2.0

Line connectors (left and right) help to connect Novotap to horizontally oriented beer and gas lines and drainage.

## **PEGAS** Twist

A gadget intended for the convenient turning of plastic caps on PET-bottles. It is made of solid ABS plastic which ensures its firmness and reliability.

## PEGAS Atlant

A unit allows to mount PEGAS line devices onto walls. There is no need to drill holes for every single device: all the necessary hoses are hidden in the special recesses inside the PEGAS Atlant.

PEGAS Atlant guarantees a secure and elegant quality of mounting. There are units for between four and six devices.

## Pegas Pool (for all PET solutions)

A washing tank for the bottle holder mechanism of the foam-free dispensing devices, produced under