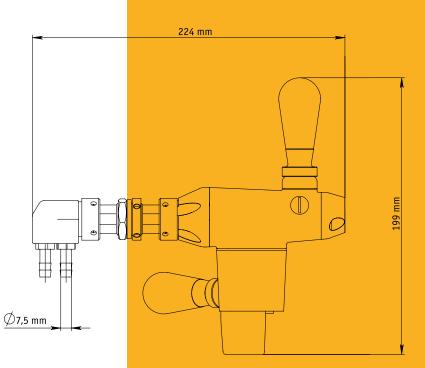

# **EVOLUTION**

| Device key features                                                                  |                               |
|--------------------------------------------------------------------------------------|-------------------------------|
| Filling capacity<br>depends on temperature, beer<br>quality, and operator experience | 45-120 L/h                    |
| Material                                                                             | ABS plastic                   |
| CO <sub>2</sub> Pressure to keg                                                      | 12-16 PSI                     |
| CO <sub>2</sub> Flow<br>rate to create counter pressure                              | 12-16 PSI                     |
| Compatible bottle necks                                                              | BPF,<br>PCO 1810,<br>PCO 1881 |
| Outer/ Inner supply hose diameter                                                    | 12 / 7 mm                     |
| Device weight                                                                        | 0,715 kg                      |

1 pcs T-Joint, 6 pcs clamp are included. Hoses are not included.