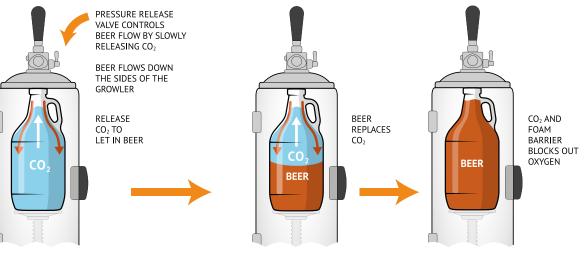

## Counter pressure filling method

All PEGAS devices run with Save Beer Technology, which utilizes principle of counter pressure filling, the same as big breweries use in mass bottling lines. The only difference is that PEGAS is affordable solution which requires only standard beer line inventory such as CO<sub>2</sub> tank and beer cooling unit. Save Beer technology provides PEGAS with 5x faster filling compared to regular beer tap, no foaming and reduced loss of beer as minimal as 2% of keg. Draft beer dispensed with Pegas remains fresh and keeps it's carbonation and taste for up to 45 days of shelf life due to pressurized filling with CO<sub>2</sub>\*

### Step 1 Smooth fill

Pressure in growler equlized with pressure in keg by  $CO_2$  from  $CO_2$ tank. The speed of the pour is controlled by the amount of pressure released. Beer cascades down the sides of the growler providing a smooth fill from the bottom.

All beer dispesing process fully isolated from atmosphere oxygen. This

method allows to save original taste of beer and increase storage time.

## Step 2 No foam, no waste

Dispense the beer. Slowly reduce CO<sub>2</sub> pressure at the growler by pressure release valve. That allows to fill growler smoothly without foam and save beer carbonization. **Perfect pour** Close beer tap, reduce

the  $CO_2$  pressure in the growler and make a beer hat for additional beer safety.

\*According to independent survey conducted by The Growler Station (USA)

Step 3

**P.E.T.**SOLUTIONS

BUILD NEW MARKETS WITH PEGAS