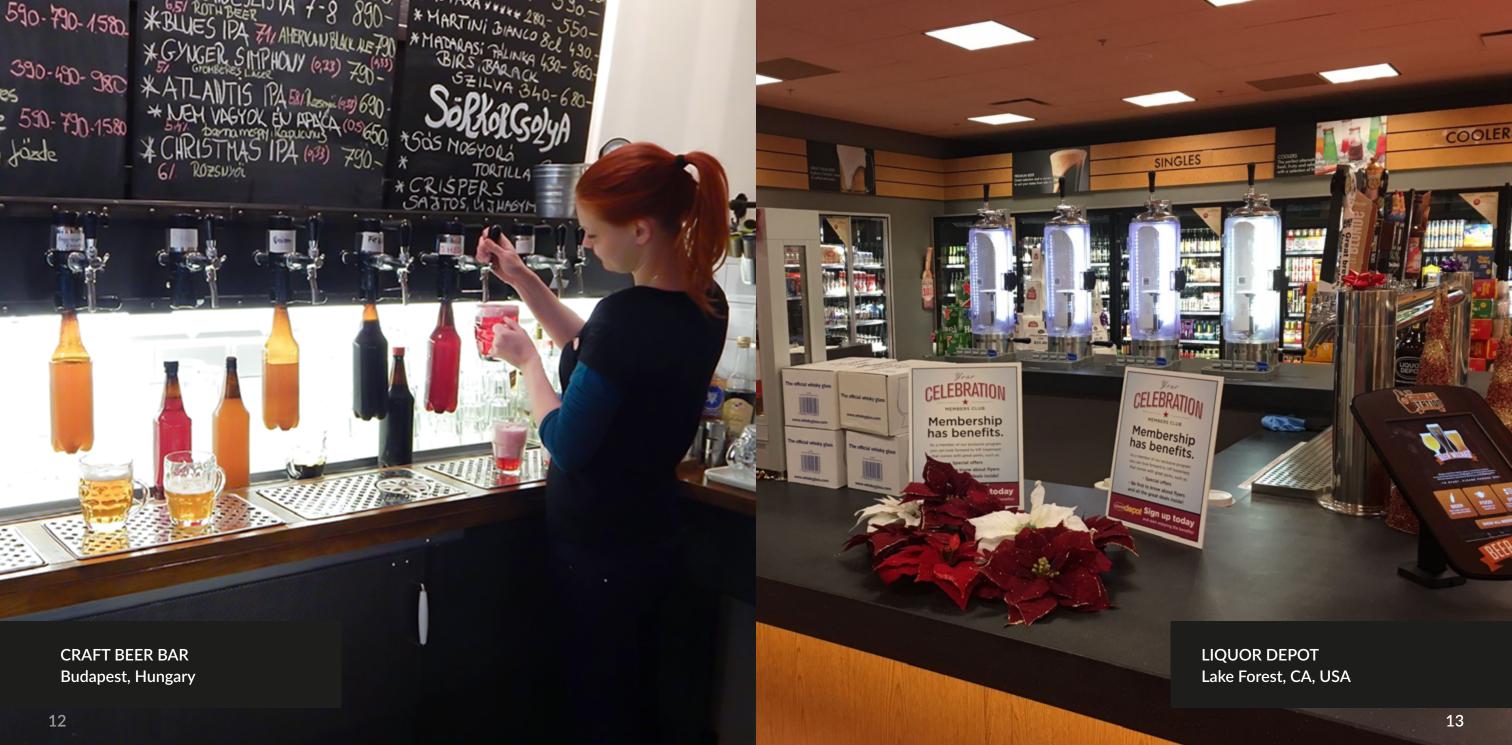

# Unique device for dispensing beer from PET bottles to mug

This device is designed for bars, beer restaurants, beer fests and every other place, where you need to serve to a huge quantity of visitors fast . What exactly you need: a stock of beer in PET bottles and those PEGAS Sputnik devices. When your guests come to the point- just set up the Sputnik onto the table and install the bottle with beer into it! Every visitor can fill a mug from Sputnik (do not forget to change the bottle when it is empty) PET-bottles dispense is held using PEGAS foam-free dispensing device, which is up to 5 times faster than using a standard beer tower with a regular tap.

ELECTION

THE FEETHE

PEGAS Sputnik is compatible with any PET bottle (PCO or BPF bottleneck) and any volumes. If you would like to use a 5L bottle, just use the adapter PEGAS Sputnik 5+.

## Draft beer goes fun. Don't let your guests wait!

Product ID 129900