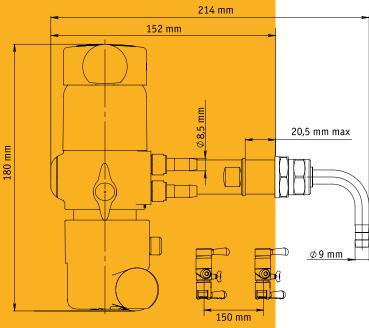

# **NOVOTAP 2.0**

| Device key features                                                                  |                  |  |
|--------------------------------------------------------------------------------------|------------------|--|
| Filling capacity<br>depends on temperature, beer quality,<br>and operator experience | 45-120 L/h       |  |
| Material                                                                             | Metal            |  |
| CO <sub>2</sub> Pressure to keg                                                      | 12-16 PSI        |  |
| CO <sub>2</sub> Flow<br>rate to create counter pressure                              | 12-16 PSI        |  |
| Compatible bottle necks                                                              | BPF,<br>PCO 1810 |  |
| Outer/ Inner supply hose diameter                                                    | 12 / 7 mm        |  |
| Device weight                                                                        | 2,1 kg           |  |

1 pcs T-Joint is included. Clamps and hoses are not included.

### Connectors for Novotap 2.0

Line connectors (left and right) help to connect Novotap to horizontally oriented beer and gas lines and drainage.