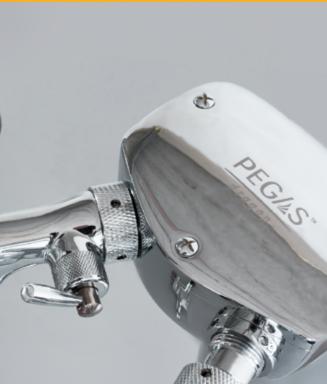

# THE EASY WAY TO START BEER2GO BUSINESS

PEGAS Evolution tap is a functional modern beer dispenser which allows to fill PET bottles using a Counter Pressure Filling method. It is made of high-quality ABS plastic and provides more than 100 000 usage cycles. Modern design meets maximal functionality and outstanding reliability in this device.

Product ID 131901

PEGAS Novotap perfectly pairs with regular beer tap PEGAS B5. Being set on beer column Dragon, Novotap combined with B5 provides a perfect combination of fast bottle fill with sales by mug, so your consumers would have a degustation before they choose beer for takeaway.

# NOVOTAP 2.0

PEGAS Novotap provides fast and foam-free beer dispensing into plastic bottles, combined with outstanding design and solid metal look. With its metal trim, Novotap perfectly blends into interior of any beer bar or restaurant. The device is operated like a regular beer tap – push handle to release CO<sub>2</sub>, pull to make a fill.