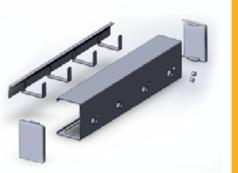

## PEGAS Atlant

A unit allows to mount PEGAS line devices onto walls. There is no need to drill holes for every single device: all the necessary hoses are hidden in the special recesses inside the PEGAS Atlant.

PEGAS Atlant guarantees a secure and elegant quality of mounting. There are units for between four and six devices.