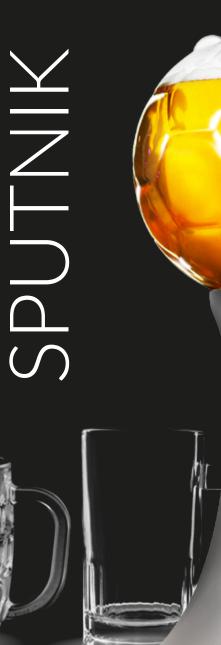

# Unique device for dispensing beer from PET bottles to mug

This device is designed for bars, beer restaurants, beer fests and every other place, where you need to serve to a huge quantity of visitors fast . What exactly you need: a stock of beer in PET bottles and those PEGAS Sputnik devices. When your guests come to the point- just set up the Sputnik onto the table and install the bottle with beer into it! Every visitor can fill a mug from Sputnik (do not forget to change the bottle when it is empty) PET-bottles dispense is held using PEGAS foam-free dispensing device, which is up to 5 times faster than using a standard beer tower with a regular tap.

ELECTION

THE FEETHE

PEGAS Sputnik is compatible with any PET bottle (PCO or BPF bottleneck) and any volumes. If you would like to use a 5L bottle, just use the adapter PEGAS Sputnik 5+.

## Draft beer goes fun. Don't let your guests wait!

Product ID 129900