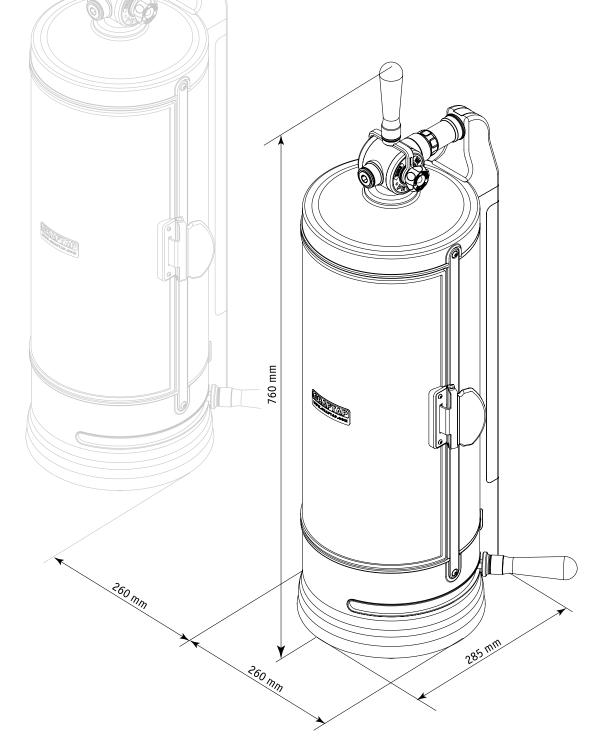

# FOAM-FREE DISPENSING INTO GROWLERS

PEGAS Craftap 3.0 is an unque advanced pressurized filler both for glass and PET growlers. It's allow to fill a beer fast, foam-free with reduced waste and 30-45 days shelf life\*. It designed with the technology to fill both glass and plastic growlers or bottles. With the counter pressure filling technology, the system dispenses draft beer that consistently holds its integrity from keg to consumption.

## What's new?

- Fully redesigned. The CrafTap 3 has advanced features which guarantee increased operational convenience, high reliability, and lower maintenance.
- Updated functionality. By implementing new materials, we have designed an efficient lock system in the device which provides users with highest safety level while performing the filling procedure.
- Versatility. By refining the adjustable bottle platform within the product, it is now quick and easy to adjust the product to fill any size bottle in just a few seconds.
- Branding and customization options available through the removable back panel specifically designed for enhanced branding opportunities.

Product ID 132900

\*According to independent survey conducted by The Growler Station (L