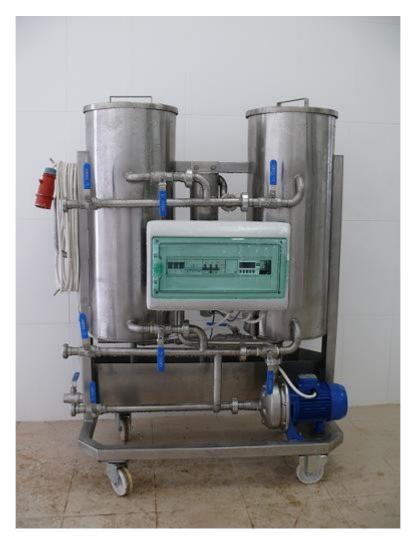

## 1.12.1 Description

This equipment CIP 50 is designed for sanitation and sterilisation of vessels. Its function is based on circulation of an alkaline or acid solution through a sanitary shower spraying it onto vessel walls and into its space. It is equipped also with a flow heater with digital regulation of temperatures ranging from 0°C to 80°C.

The equipment CIP 50 is installed in a rigid a frame provided with lockable travel wheels. Used material is stainless steel 1.4301.

#### 1.12.2 Parameters

1 150 mm Width Height 1 460 mm Depth 480 mm Container with NAOH 501 Container with H2SO4 501 Boiler 121 Heating element 3 500 W Neutralization vessel 23 1 Distribution piping **DN 25** 