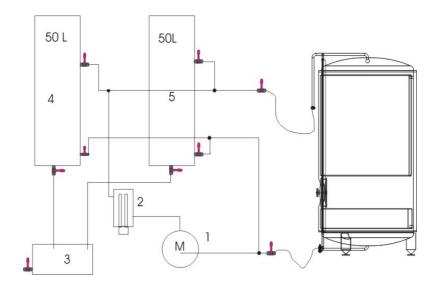

80°C.

The equipment CIP 50 is installed in a rigid a frame provided with lockable travel wheels. Used material is stainless steel 1.4301.

#### 1.12.2 Parameters

1 150 mm Width Height 1 460 mm Depth 480 mm Container with NAOH 501 Container with H2SO4 501 Boiler 121 Heating element 3 500 W Neutralization vessel 23 1 Distribution piping **DN 25** 

Armatures DN 25, 1.4301

Pump, type Ebara CDX 70/7, 95 l/min, 230V/50Hz

Electric switchboard:

Main switch 3\*230V 16A
Circuit breaker 230V 16A
Digital regulator Dixel XR 10 D
Contactor of heating 230V 16A
Motor starter 230V

Probe NTC 6 mm

Cable 5x 1.5 5m

Inlet (suction part) GG DN 25 Outlet (delivery part) GG DN 25

## **1.12.3 Warranty**

Equipment CIP 50 36 months
Electric installation 24 months
Pump 24 months

# 1.12.4 Wiring diagram: