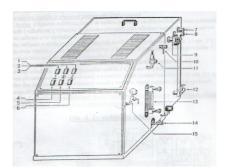

# Accessories

- 1- signal lamp 2 of heater coil
- 2- signal lamp of running pump
- 3- signal lamp 2 of heater coil
- 4- switch 1 of heater coil
- 5- main switch
- 6- switch 2 of heater coil
- 7- condensation circuit line ½"
- 8- water supply 3/8"
- 9- overflow of supply and condensation tank
- 10- steam outlet line ½"
- 11- boiler check valve
- 12- outlet of supply and condensation tank
- 13- visual level indication
- 14- boiler sludging
- 15- manometer